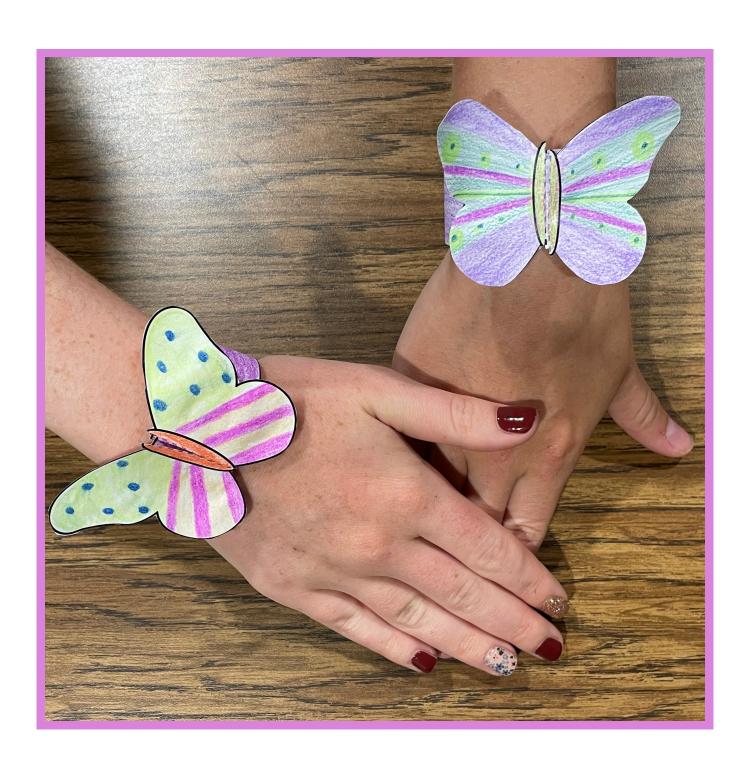

## Make a Butterfly Bracelet

- 4. Cut the full butterfly in half, down the dashed line.
- 5. Glue butterfly halves on bracelet ends.
- 6. Cut along the dashed lines on the

bracelet on both ends. Be careful to not cut fully.

**7.**To wear, bring ends of bracelet together (on your wrist) and push slits one into the other.