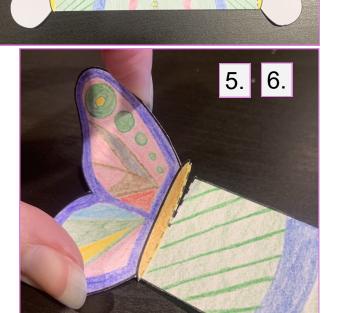

- 4. Cut the full butterfly in half, down the dashed line.
- 5. Glue butterfly halves on bracelet ends.
- 6. Cut along the dashed lines on the

bracelet on both ends. Be careful to not cut fully.

**7.**To wear, bring ends of bracelet together (on your wrist) and push slits one into the other.