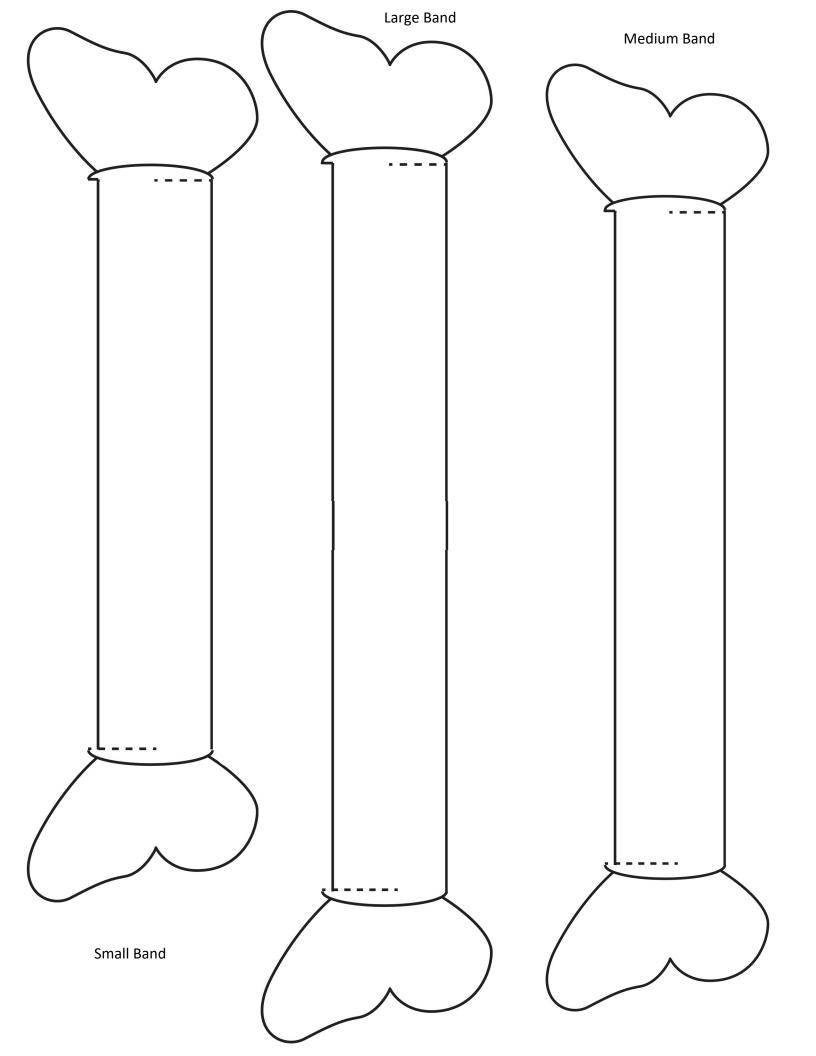

## **Directions:**

- Print one butterfly sheet and EITHER a small band <u>OR</u> large band.
- 2. Color the full butterfly and the band of the bracelet. (No need to color the wings on the band, they will be covered later.)

- 4. Cut the full butterfly in half, down the dashed line.
- 5. Glue butterfly halves on bracelet ends.
- 6. Cut along the dashed lines on the

bracelet on both ends. Be careful to not cut fully.

**7.**To wear, bring ends of bracelet together (on your wrist) and push slits one into the other.