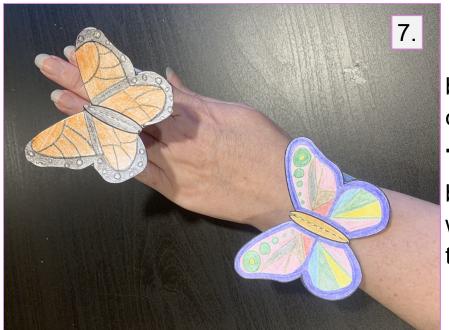

- 4. Cut the full butterfly in half, down the dashed line.
- 5. Glue butterfly halves on bracelet ends.
- 6. Cut along the dashed lines on the

bracelet on both ends. Be careful to not cut fully.

**7.**To wear, bring ends of bracelet together (on your wrist) and push slits one into the other.